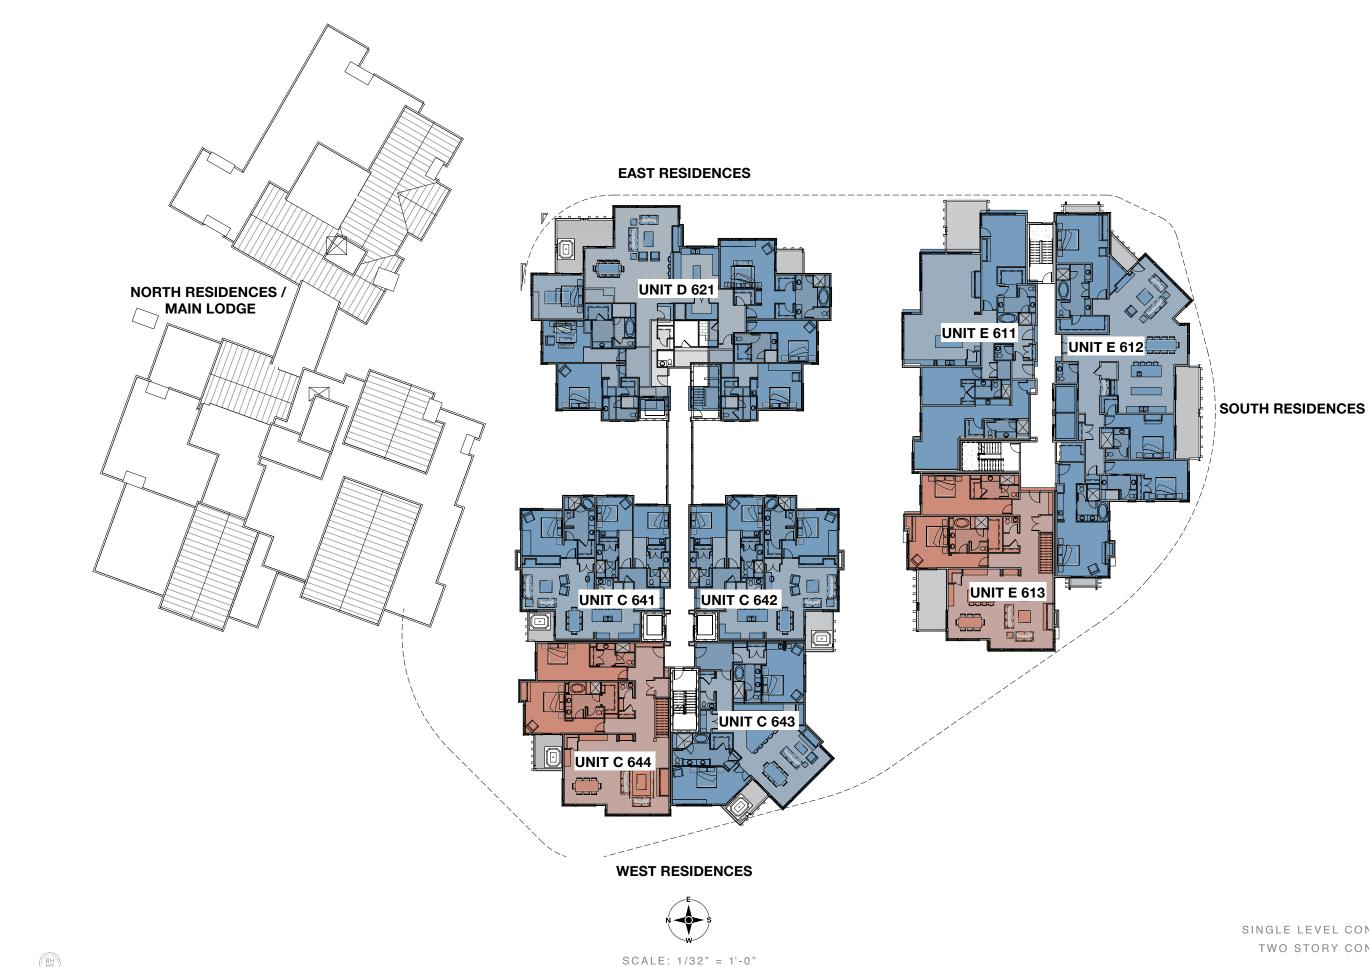

## STEIN ERIKSEN RESIDENCES FLOOR PLATES

NORTH RESIDENCES / MAIN LODGE

BERKSHITRE HATHAWAY Homeservices Utah Properties and photographs shown are visualizations only and current design concepts, finishes, features and square footage is subject to change without notice. Some services and amenities may be provided at an additional charge.

## SOUTH RESIDENCES

SINGLE LEVEL CONDOMINIUM 🌒 TWO STORY CONDOMINIUM

EAST RESIDENCES

WEST RESIDENCES

SCALE: 1/32" = 1'-0"

BERKSHITE HATHAWAY Utah Properties Utah Properties and photographs shown are visualizations only and current design concepts, finishes, features and square footage is subject to change without notice. Some services and amenities may be provided at an additional charge.