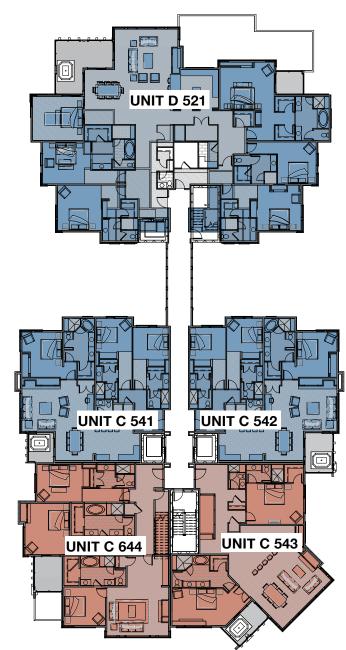

LE LEVEL CONDOMINIUM () TWO STORY CONDOMINIUM ()







BERKSHITE HATHAWAY Utah Properties Utah Properties and photographs shown are visualizations only and current design concepts, finishes, features and square footage is subject to change without notice. Some services and amenities may be provided at an additional charge.

SCALE: 1/32" = 1'-0"

SINGLE LEVEL CONDOMINIUM 🌒 TWO STORY CONDOMINIUM





SCALE: 1/32" = 1'-0"

(BH HS) STEIN ERIKSEN LODGE

BERKSHITE HATHAWAY Utah Properties Utah Properties and photographs shown are visualizations only and current design concepts, finishes, features and square footage is subject to change without notice. Some services and amenities may be provided at an additional charge.

## SOUTH RESIDENCES

SINGLE LEVEL CONDOMINIUM 🌒 TWO STORY CONDOMINIUM







EAST RESIDENCES



WEST RESIDENCES



SCALE: 1/32" = 1'-0"



BERKSHITE HATHAWAY Utah Properties Utah Properties and photographs shown are visualizations only and current design concepts, finishes, features and square footage is subject to change without notice. Some services and amenities may be provided at an additional charge.

## SOUTH RESIDENCES

SINGLE LEVEL CONDOMINIUM 🌒 TWO STORY CONDOMINIUM





(BH HS) STEIN ERIKSEN LODG

BERKSHITE HATHAWAY Utah Properties Utah Properties and photographs shown are visualizations only and current design concepts, finishes, features and square footage is subject to change without notice. Some services and amenities may be provided at an additional charge.

SINGLE LEVEL CONDOMINIUM 🌒 TWO STORY CONDOMINIUM 🌒