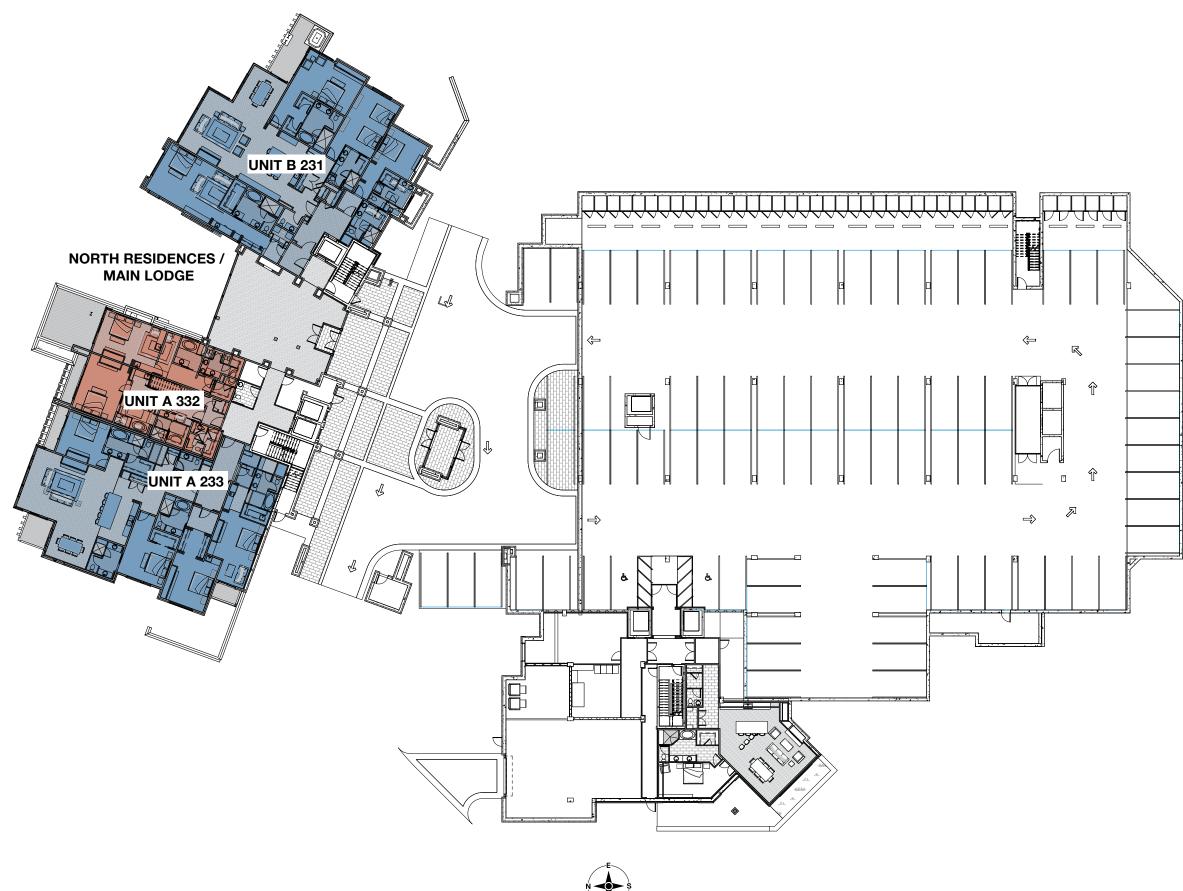

SINGLE LEVEL CONDOMINIUM () TWO STORY CONDOMINIUM ()

BERKSHITE HATHAWAY Utah Properties Utah Properties and photographs shown are visualizations only and current design concepts, finishes, features and square footage is subject to change without notice. Some services and amenities may be provided at an additional charge.

SCALE: 1/32" = 1'-0"

SINGLE LEVEL CONDOMINIUM 🌒 TWO STORY CONDOMINIUM

SCALE: 1/32" = 1'-0"

(BH HS) STEIN ERIKSEN LODGE

BERKSHITE HATHAWAY Utah Properties Utah Properties and photographs shown are visualizations only and current design concepts, finishes, features and square footage is subject to change without notice. Some services and amenities may be provided at an additional charge.