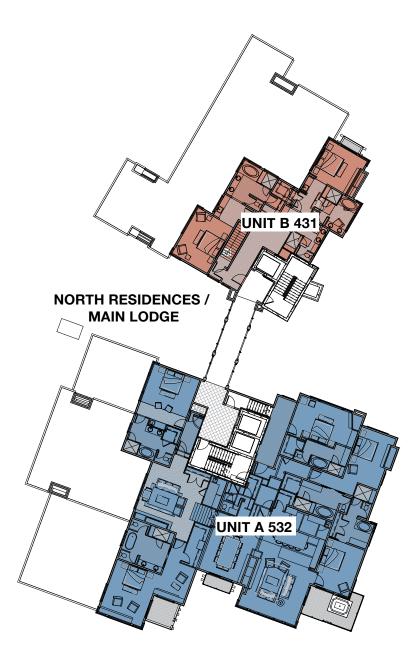

## SOUTH RESIDENCES

SINGLE LEVEL CONDOMINIUM 🌒 TWO STORY CONDOMINIUM

EAST RESIDENCES

WEST RESIDENCES

SCALE: 1/32" = 1'-0"

BERKSHITE HATHAWAY Utah Properties Utah Properties and photographs shown are visualizations only and current design concepts, finishes, features and square footage is subject to change without notice. Some services and amenities may be provided at an additional charge.

## SOUTH RESIDENCES

SINGLE LEVEL CONDOMINIUM 🌒 TWO STORY CONDOMINIUM

(BH HS) STEIN ERIKSEN LODG

BERKSHITE HATHAWAY Utah Properties Utah Properties and photographs shown are visualizations only and current design concepts, finishes, features and square footage is subject to change without notice. Some services and amenities may be provided at an additional charge.