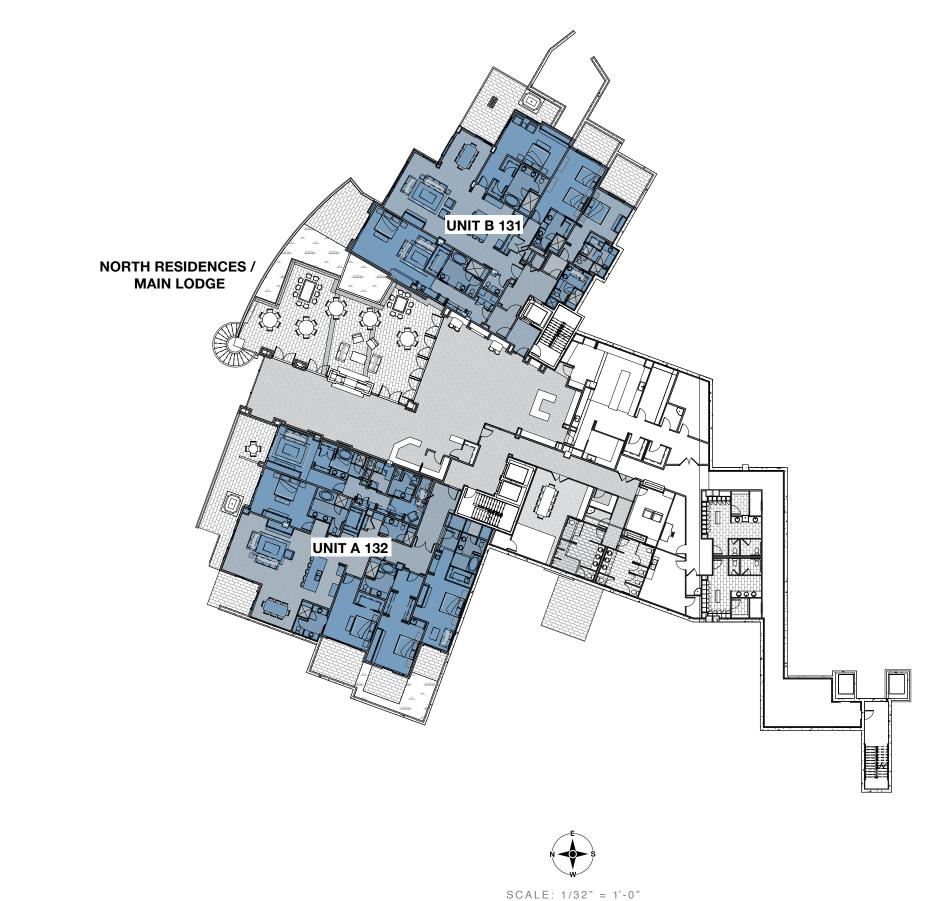

## STEIN ERIKSEN RESIDENCES FLOOR PLATES

NORTH RESIDENCES / MAIN LODGE

BERKSHITRE HATHAWAY Homeservices Utah Properties and photographs shown are visualizations only and current design concepts, finishes, features and square footage is subject to change without notice. Some services and amenities may be provided at an additional charge.

SCALE: 1/32" = 1'-0"

SINGLE LEVEL CONDOMINIUM () TWO STORY CONDOMINIUM ()

BERKSHITE HATHAWAY Homeservices Utah Properties

SINGLE LEVEL CONDOMINIUM () TWO STORY CONDOMINIUM ()

SCALE: 1/32" = 1'-0"

BERKSHITHAWAY Homeservices Utah Properties