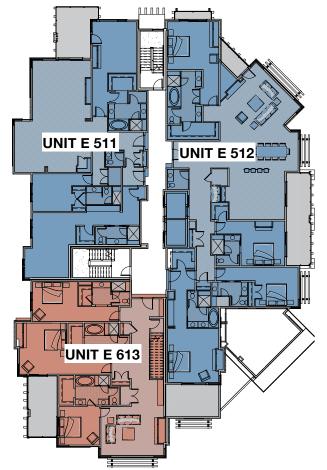

## SOUTH RESIDENCES

SINGLE LEVEL CONDOMINIUM 🌒 TWO STORY CONDOMINIUM

EAST RESIDENCES

WEST RESIDENCES

SCALE: 1/32" = 1'-0"

BERKSHITE HATHAWAY Utah Properties Utah Properties and photographs shown are visualizations only and current design concepts, finishes, features and square footage is subject to change without notice. Some services and amenities may be provided at an additional charge.

## SOUTH RESIDENCES

SINGLE LEVEL CONDOMINIUM 🌒 TWO STORY CONDOMINIUM

(BH HS) STEIN ERIKSEN LODG

BERKSHITE HATHAWAY Utah Properties Utah Properties and photographs shown are visualizations only and current design concepts, finishes, features and square footage is subject to change without notice. Some services and amenities may be provided at an additional charge.