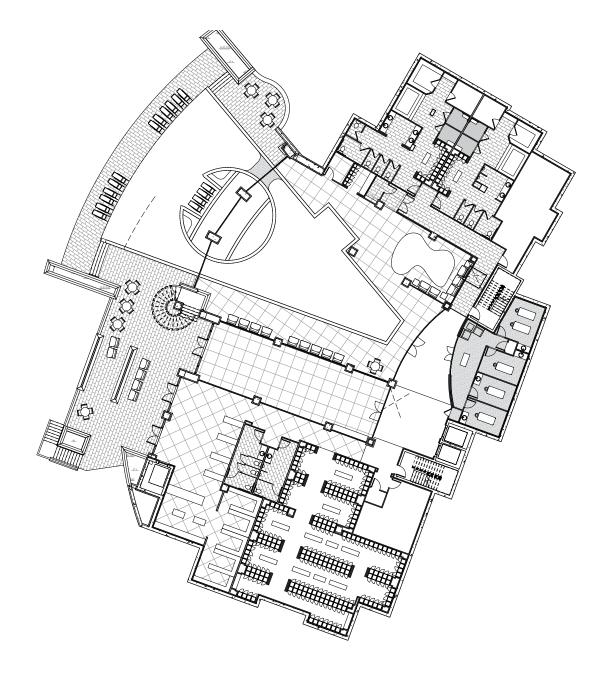

## STEIN ERIKSEN RESIDENCES FLOOR PLATES

NORTH RESIDENCES / MAIN LODGE

BERKSHITRE HATHAWAY Homeservices Utah Properties and photographs shown are visualizations only and current design concepts, finishes, features and square footage is subject to change without notice. Some services and amenities may be provided at an additional charge.