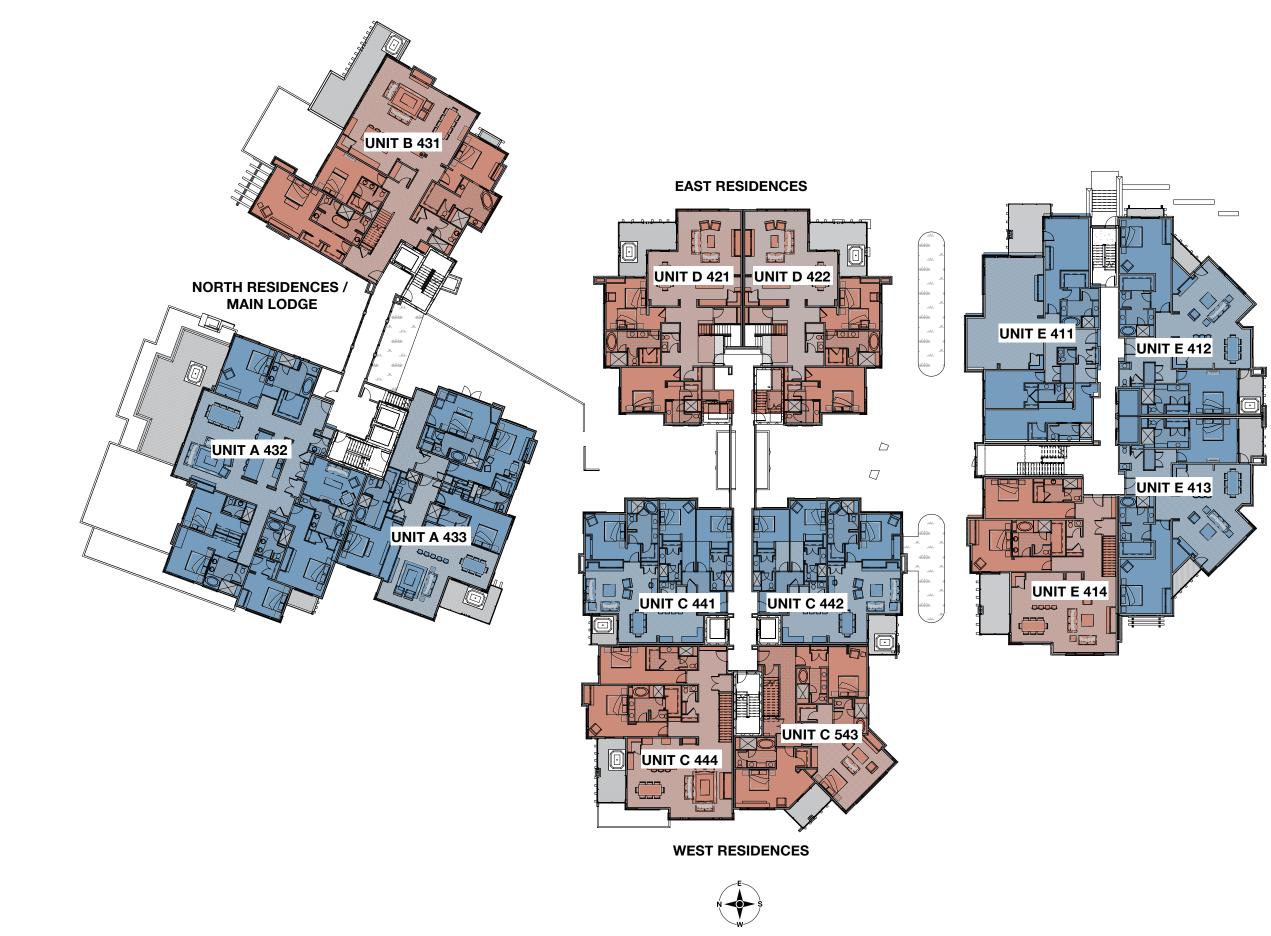

SINGLE LEVEL CONDOMINIUM () TWO STORY CONDOMINIUM ()

BERKSHITE HATHAWAY Utah Properties Utah Properties and photographs shown are visualizations only and current design concepts, finishes, features and square footage is subject to change without notice. Some services and amenities may be provided at an additional charge.

SCALE: 1/32" = 1'-0"

SINGLE LEVEL CONDOMINIUM 🌒 TWO STORY CONDOMINIUM

SCALE: 1/32" = 1'-0"

(BH HS) STEIN ERIKSEN LODGE

BERKSHITE HATHAWAY Utah Properties Utah Properties and photographs shown are visualizations only and current design concepts, finishes, features and square footage is subject to change without notice. Some services and amenities may be provided at an additional charge.