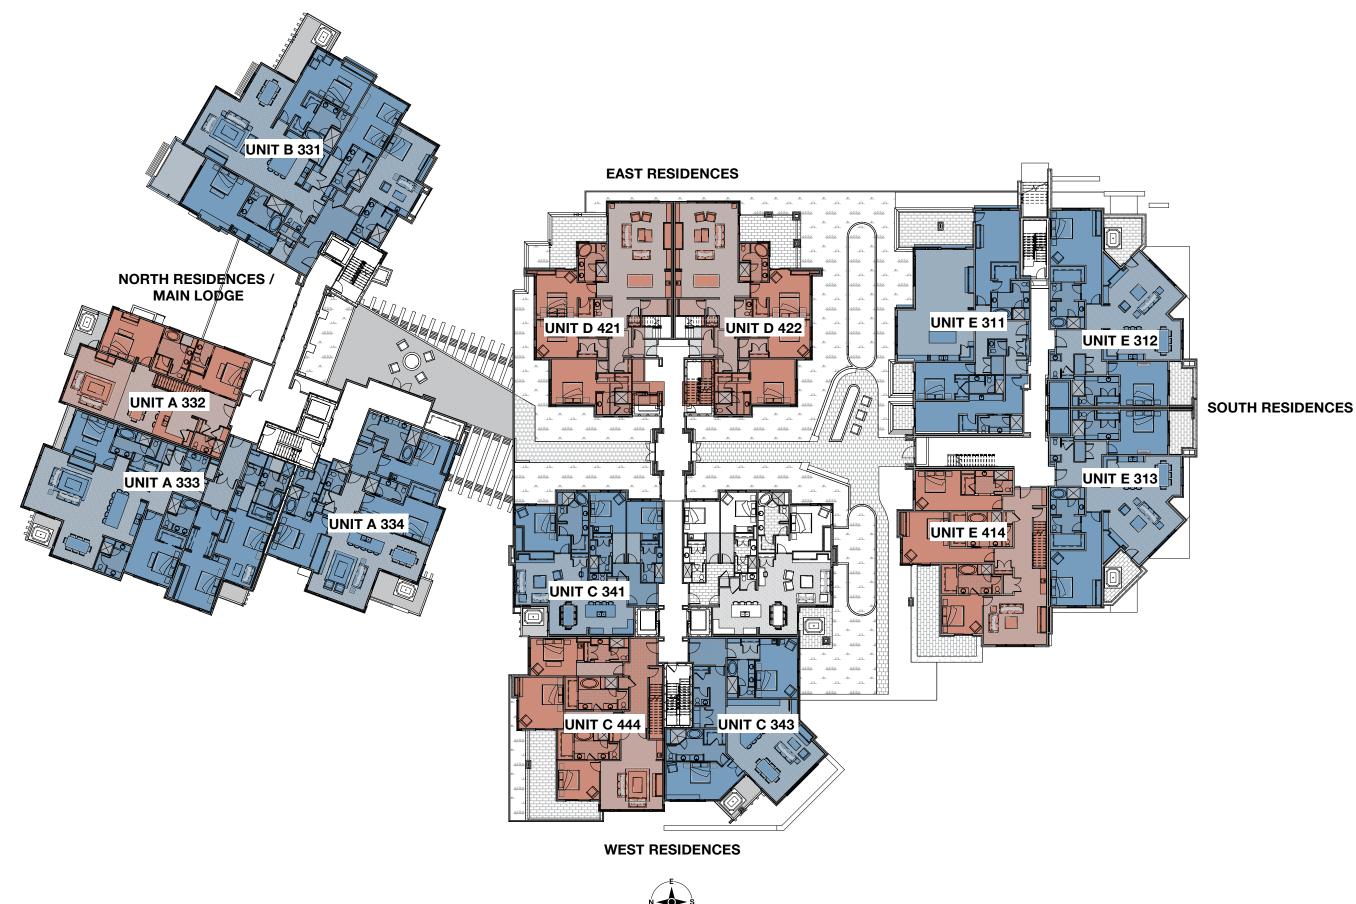

## STEIN ERIKSEN RESIDENCES FLOOR PLATES

NORTH RESIDENCES / MAIN LODGE

BERKSHITRE HATHAWAY Homeservices Utah Properties and photographs shown are visualizations only and current design concepts, finishes, features and square footage is subject to change without notice. Some services and amenities may be provided at an additional charge.

SCALE: 1/32" = 1'-0"

SINGLE LEVEL CONDOMINIUM () TWO STORY CONDOMINIUM ()

BERKSHITE HATHAWAY Homeservices Utah Properties

SINGLE LEVEL CONDOMINIUM () TWO STORY CONDOMINIUM ()

SCALE: 1/32" = 1'-0"

BERKSHITHAWAY Homeservices Utah Properties